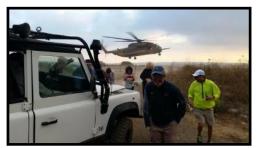

# **Saturday, February 24 - CAESAREA PHILIPPI & GOLAN JEEP TOUR**

**Sunday, February 25**- Visit **BEIT SHEAN, EN GEDI** & the **DEAD SEA** Spend this night at one of the Dead Sea Resorts.

**Monday - Thursday, February 26-29** - Travel UP to **JERUSALEM** - Spend the next four nights in the Golden City and view the sites.

SITES to INCLUDE: CAESAREA, MEGIDDO, MOUNT PRECIPICE.

DAY 3: GALILEE.

SITES to INCLUDE: MAGDALA, TABGHA, CAPERNAUM, MT. ARBEL and WORSHIP BOAT SAILING On the SEA

OF GALILEE.

DAY 4: GALILEE.

NORTHERN ISRAEL SITES to INCLUDE: GOLAN HEIGHTS, GEO-POLITICAL JEEP RIDE ALONG SYRIAN BORDER,