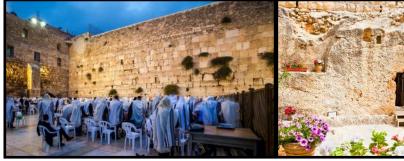

**DAY 7: JERUSALEM** 

SITES to INCLUDE: DAVID'S CITY, SOUTHERN STEPS, WESTERN WALL, JEWISH QUARTER.

**DAY 8: JERUSALEM** 

SITES to INCLUDE: YAD VASHEM, ISRAEL MUSEUM, THE SHUK.

**DAY 9: JERUSALEM** 

**FREE DAY.** We will be happy to assist you in planning out your day – or perhaps just wander through the Old City and take in the sites, the culture, and the people.

**DAY 10: JERUSALEM and DEPARTURE DAY** 

SITES to INCLUDE: MT. of OLIVES, GARDEN OF GETHSEMANE, THE PIT, POOLS of BETHESDA, THE

PAVEMENT, GARDEN TOMB.